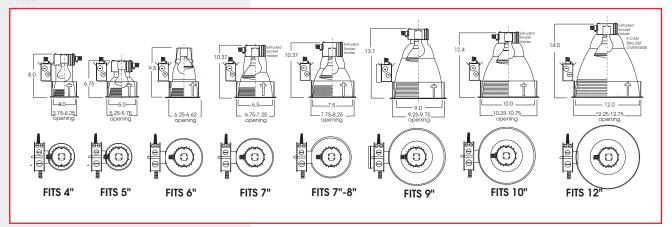

## **ORDERING REMODEL FIXTURES**

| FITS SIZE | SERIES                         | MAX WATTAGE                         | REFLECTOR                             |
|-----------|--------------------------------|-------------------------------------|---------------------------------------|
| 4"        | <b>SGRM4IN</b><br>4" Aperture  | 1 lamp up to<br><b>100 Watt</b>     | AR4110 CL (OPEN)<br>AR4220 PA (LENS)* |
| 5"        | <b>SGRM5IN</b><br>5" Aperture  | 1 lamp up to<br>100 Watt            | AR5210 CL (OPEN)<br>AR5220 PA (LENS)* |
| 6"        | <b>SGRM6IN</b><br>6" Aperture  | 1 lamp up to<br>100 Watt            | AR6210 CL (OPEN)<br>AR6220 PA (LENS)* |
| 7"        | <b>SGRM7IN</b><br>7" Aperture  | 1 lamp up to<br>150 Watt (Open)     | AR7115 CL (OPEN)<br>AR7220 PA (LENS)* |
| 8"        | <b>SGRM8IN</b><br>8" Aperture  | 1 lamp up to <b>200 Watt</b> (OPEN) | AR8215 CL (OPEN)<br>AR8125 PA (LENS)* |
| 9"        | <b>SGRM9IN</b><br>9" Aperture  | 1 lamp up to <b>200 Watt</b> (OPEN) | AR9115 CL (OPEN)<br>AR9125 PA (LENS)* |
| 10"       | <b>SGRM10IN</b><br>10"Aperture | 1 lamp up to <b>250 Watt</b> (OPEN) | AR1010 CL (OPEN)<br>AR1020 PA (LENS)* |
| 12"       | SGRM12IN<br>12"Aperture        | 1 lamp up to 300 Watt (OPEN)        | AR1210 CL (OPEN)<br>AR1220 PA (LENS)* |
| EXAMPLE:  | SGRM8IN                        | 100                                 | * White splay with prismatic c        |