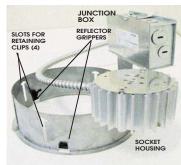

## **FEATURES:**

- Easy to install remodeling system.
- .063 Heavy gauge reflector, self flange/white flange standard.
- Remodel ring made of 20 gauge galvanized steel for corrosion resistance.
- Many finishes available on reflectors and flanges.
- Return flange on ring for positive "stop", and aid in "trimming out" ceiling opening.
- Mounting hardware provided.
- Options include extended whip length.
- Junction box removable, 13" whip standard
- Electronic ballast 120/277.
- ETL listed