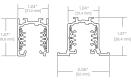

## **ARCHITECTURAL ADAPTORS & SYSTEMS**

OT2D SURFACE / SUSPENDED / RECESSED 12OV 2 CIRCUIT / 2 NEUTRAL 0-10V CONTROL

HOT2D SURFACE / SUSPENDED / RECESSED 277V 2 CIRCUIT / 2 NEUTRAL 0-10V CONTROL

TEK100 SURFACE / SUSPENDED 120V 2 CIRCUIT / 2 NEUTRAL SWITCHABLE

HTEK100 SURFACE / SUSPENDED 277V 2 CIRCUIT / 2 NEUTRAL SWITCHABLE