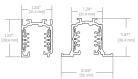

## **ARCHITECTURAL ADAPTORS & SYSTEMS**

OT2D SURFACE / SUSPENDED / RECESSED 12OV 2 CIRCUIT / 2 NEUTRAL 0-10V CONTROL

HOT2D SURFACE / SUSPENDED / RECESSED 277V 2 CIRCUIT / 2 NEUTRAL 0-10V CONTROL

TEK100 SURFACE / SUSPENDED 120V 2 CIRCUIT / 2 NEUTRAL SWITCHABLE