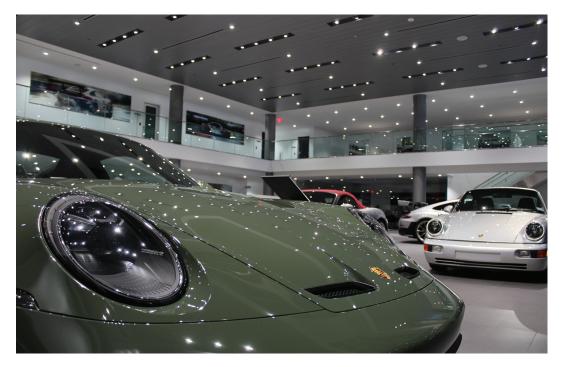

#### **ACCENT ILLUMINATION**

EFFECTIVE AUTOMOBILE HIGHLIGHTING WILL MAKE COLORS POP, FEATURES LOOK RICH AND CREATE CONTRAST FROM THE GENERAL SHOWROOM AREAS.

#### DECORATIVE ILLUMINATION

USED TO ADD ARCHITECTURAL STYLE TO YOUR SHOWROOM WITH SIGNATURE DECORATIVE PIECES THAT CAN BE FINISHED IN COMPANY COLORS AND BRAND LOGOS.