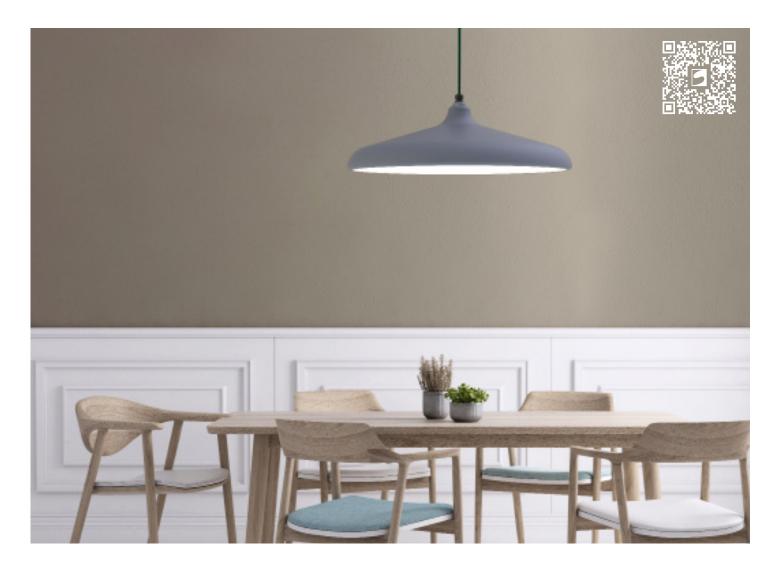

## **VINO PENDANT**

The Vino Pendant is hand spun in our factory from 1100-0 grade aluminum and finished to specification. These fixtures feature a unique rolled front edge with no visible hardware. A matte white opaque lens shields the LEDs and provides visually comfortable illumination. Delivering over 4000 lumens these pendants can be the main functional lighting in a space or dimmed down to provide ambient light. The fixtures have integral best in class LEDs and drivers for long maintenance free life. There are a variety of color finishes, mounting options, cord color as well as kelvin and dimming options. As with all Spectrum fixtures, these are proudly precision crafted in our Fall River Massachusetts factory.