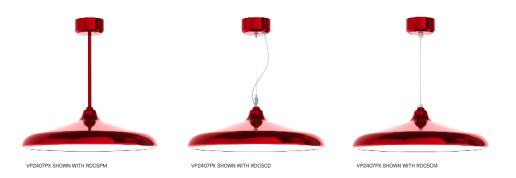

## **VINO PENDANT**

The Vino Pendant is hand spun in our factory from 1100-0 grade aluminum and finished to specification. These fixtures feature a unique rolled front edge with no visible hardware. A matte white opaque lens shields the LEDs and provides visually comfortable illumination. Delivering over 4000 lumens these pendants can be the main functional lighting in a space or dimmed down to provide ambient light. The fixtures have integral best in class LEDs and drivers for long maintenance free life. There are a variety of color finishes, mounting options, cord color as well as kelvin and dimming options. As with all Spectrum fixtures, these are proudly precision crafted in our Fall River Massachusetts factory.