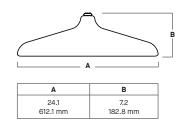

## **VINO PENDANT**

The Vino Pendant is hand spun in our factory from 1100-0 grade aluminum and finished to specification. These fixtures feature a unique rolled front edge with no visible hardware. A matte white opaque lens shields the LEDs and provides visually comfortable illumination. Delivering over 4000 lumens these pendants can be the main functional lighting in a space or dimmed down to provide ambient light. The fixtures have integral best in class LEDs and drivers for long maintenance free life. There are a variety of color finishes, mounting options, cord color as well as kelvin and dimming options. As with all Spectrum fixtures, these are proudly precision crafted in our Fall River Massachusetts factory.