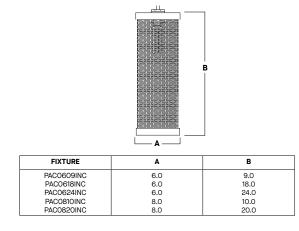

| SERIES     |      |                          | FINISH <sup>3</sup> |                 | OPTIONAL LOWER LENS |                               |
|------------|------|--------------------------|---------------------|-----------------|---------------------|-------------------------------|
| PACO609INC | CD_2 | Cord and Cable Mount     | MW4                 | Matte White     | GL6                 | 6" Clear Glass Lower Lens     |
| PACO618INC | HM_2 | Hang Straight Pendant    | MB <sup>4</sup>     | Matte Black     | FG6                 | 6" Frosted Glass Lower Lens   |
| PAC0624INC | AT_2 | Hang Straight All Thread | PT4                 | Platinum Silver | PG6                 | 6" Prismatic Glass Lower Lens |
| PACO810INC | PM_2 | Pendant/Straight Mount   | cc                  | Custom Color    | GL8                 | 8" Clear Glass Lower Lens     |
| PAC0820INC | FS   | Fuse Holder and Fuse     |                     |                 | FG8                 | 8" Frosted Glass Lower Lens   |
|            |      |                          |                     |                 | PG8                 | 8" Prismatic Glass Lower Len  |
|            |      |                          |                     |                 | тор                 | Uplight Option                |