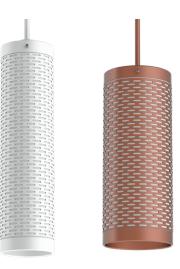

## APPLICATION

Dodger Pendant originally designed for Dodgers Stadium. Now available for decorative area lighting. INC Series is designed for indoor damp locations. **FEATURES** 

Speclume series fixtures offer simple contemporary style with functional luminaire performance. All fixtures are designed and manufactured in our factory. The Dodger Pendant evokes 1930's luminare design with modern materials. The wide range of sizes allows for a creative use of these pendants. Top and Bottom of fixture are well finished with beautifully spun aluminum end caps. A variety of finishes and mounting available. **FINISH** 